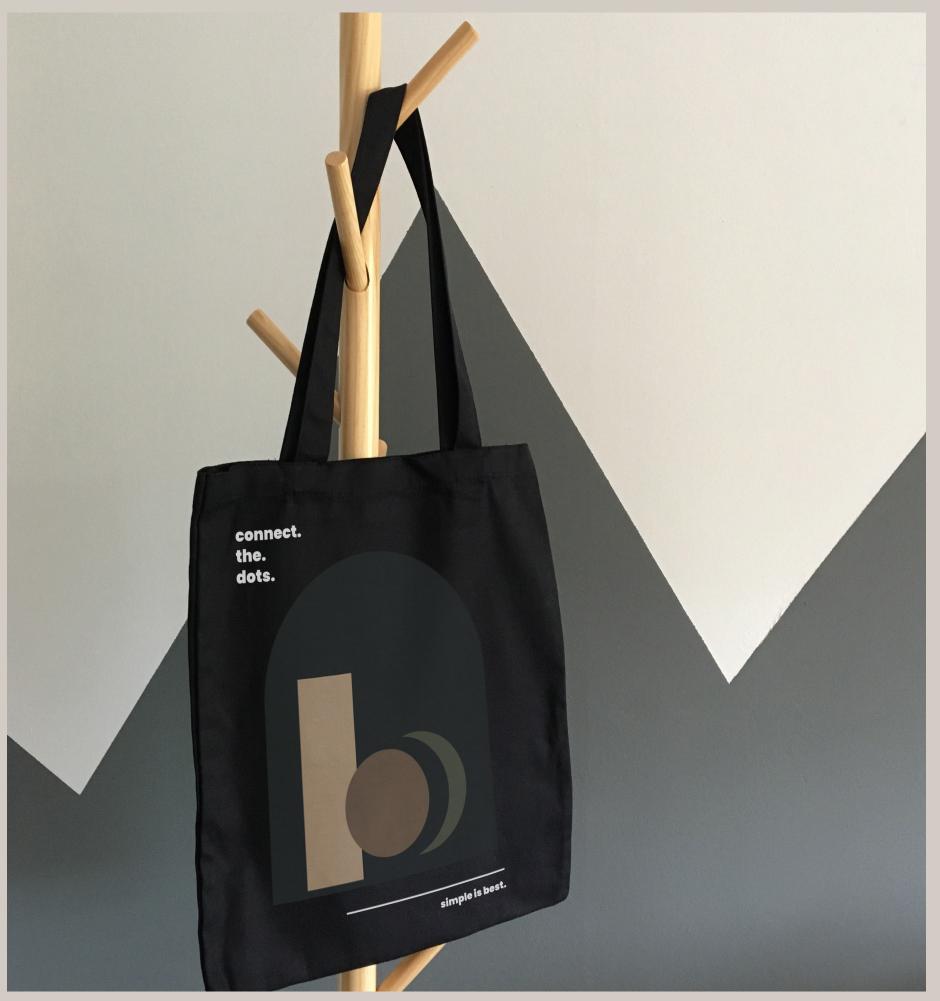

ead-

BODY

Poppins is a contemporary, sans-serif font that is a perfect balance between minimalism and elegance. Defined by its clean, rounded lines and it's generous letter spacing, Poppins serves as the perfect body font to be parallel with the brand and its counterparts.

Poppins

ABCDEFGHIJKLMNOPQRSTUVWXYZ abcdefghijklmnopqrstuvwxyz 123456789

## logo.

PRIMARY



Taking inspiration from modern shapes and abstract form, my logo plays a homage to simplifying complicated thoughts. With the basic shapes of letters in my name, I ended up with a logo that is both simple while also representing myself and brand.

These logos have a slight variation, but they should never be used with different colors or have different dimensions than what is shown.

SECONDARY













# application.







the end.