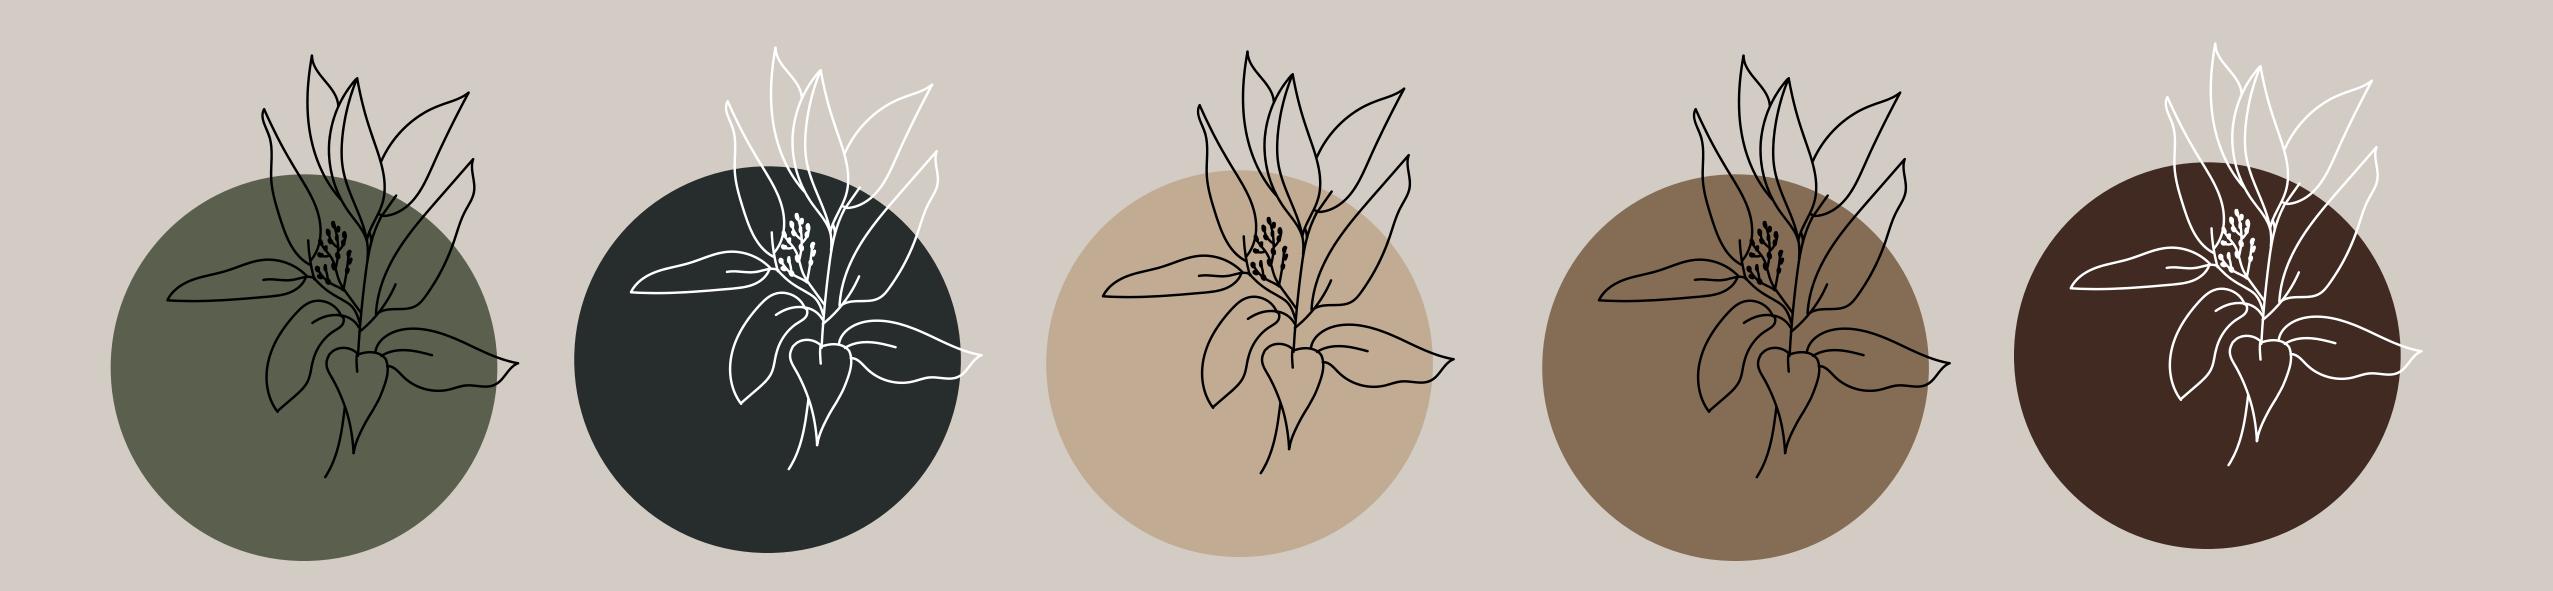

### color palaette.

earthy. warm. comfort.

When I think of colors that describe who I am, I always think of warm and neutral tones. These colors feel like a warm cup of coffee on a cold, chilly day. With the muted greens and earthy browns contrasting and complimenting one another, these colors combine together to create a feeling of solace and serenity.